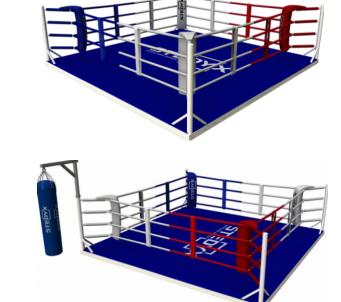

Training ring with a solid floor. The SUPREME boxing ring for training is designed for demanding training and loads. You just need to assemble the steel frame of the boxing ring, and then assemble the OSB floor onto the inner space of the frame.

## Purposeful design:

The SUPREME training ring is design based on the lower version FLR 5040. The elevated OSB floor ensures comfortable training. The floor of the ring is covered with a cotton canvas, and it meets the most stringent requirements of boxing federations. The floor of the ring is not firmly attached to the side structure. It can, therefore, be set on any surface. You have the option to buy a console for a boxing bag! **Safety:** 

It's simple! Thanks to its medium-heavy duty structure, the boxing ring is stable and even suitable for more demanding training. The elevated OSB flooring has a padded layer and a cotton canvas. We normally supply this ring with 4 ropes. The safety of the athletes is our first priority.

Because we are the manufacturer, we can offer you this boxing ring in more color variants. You can choose color combinations of the ropes,